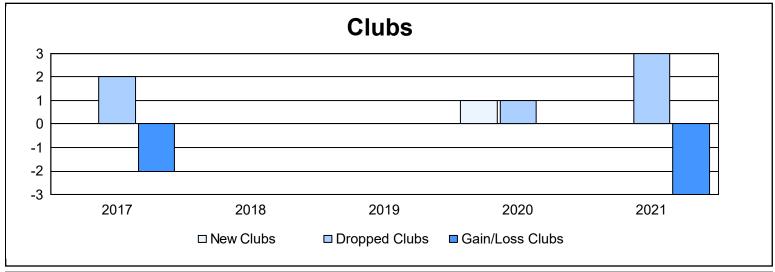

District 10 As of June 2021 Cumulative

| Year      | New<br>Clubs | Dropped<br>Clubs | Gain/<br>Loss<br>Clubs | New<br>Members | Charter<br>Members | Reinstate<br>Members | Transfer<br>Members | Total<br>Member<br>Added | Total<br>Members<br>Dropped | Gain/<br>Loss<br>Members |
|-----------|--------------|------------------|------------------------|----------------|--------------------|----------------------|---------------------|--------------------------|-----------------------------|--------------------------|
| 2016-2017 | 0            | 2                | -2                     | 122            | 0                  | 6                    | 3                   | 131                      | 183                         | -52                      |
| 2017-2018 | 0            | 0                | 0                      | 125            | 3                  | 5                    | 2                   | 135                      | 159                         | -24                      |
| 2018-2019 | 0            | 0                | 0                      | 96             | 0                  | 26                   | 4                   | 126                      | 169                         | -43                      |
| 2019-2020 | 1            | 1                | 0                      | 88             | 22                 | 6                    | 10                  | 126                      | 189                         | -63                      |
| 2020-2021 | 0            | 3                | -3                     | 65             | 1                  | 6                    | 1                   | 73                       | 146                         | -73                      |
| Average   | 0            | 1                | -1                     | 99             | 5                  | 10                   | 4                   | 118                      | 169                         | -51                      |